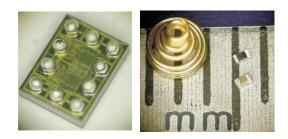

## **COMPONENTS TYPES**

STANDARD BOXES, FROM "0201" STANDARD IC & PLCC, QFN, BGA, CSP, FLIP-CHIP SOLDER BUMP.

EXOTIC COMPONENTS TRANSFOS, COIL, CONICAL SPRINGS, QUARTZ, CONTACTS BATTERY, ETC...