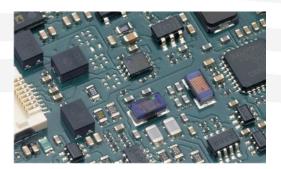

## **COMPONENTS TYPES**

STANDARD BOXES, FROM "0201" STANDARD IC & PLCC, QFN, BGA, CSP, FLIP-CHIP SOLDER BUMP.

EXOTIC COMPONENTS TRANSFOS, COIL, CONICAL SPRINGS, QUARTZ, CONTACTS BATTERY, ETC...